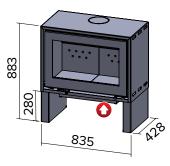

# **HEATING CAPACITY**

**14 Kw** ▶ 560 m<sup>3</sup>

C/W WOOD STORAGE BOX

833

866

C/W LONG TAPERED LEGS

C/W TAPERED LEGS

835