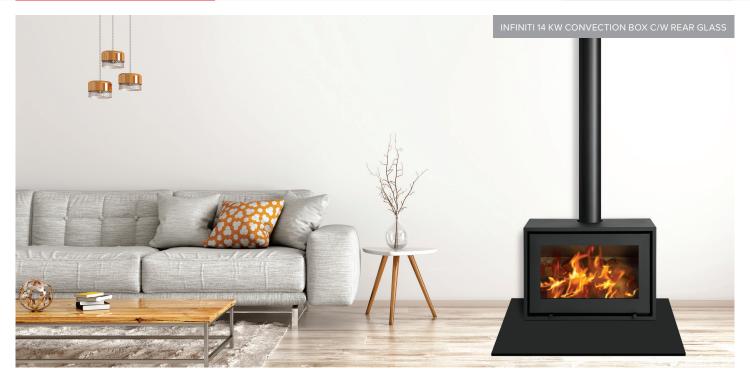

# **FREESTANDING**

**CONVECTION BOX** 

**14 KW SINGLE SIDED** 

# **HEATING CAPACITY**

**14 Kw** ▶ 560 m<sup>3</sup>

C/W WOOD STORAGE BOX

833

866

C/W LONG TAPERED LEGS

C/W TAPERED LEGS

835