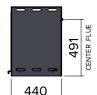

# **HEATING CAPACITY**

**14 Kw** ▶ 560 m<sup>3</sup>

C/W WOOD STORAGE BOX

833

866

C/W LONG TAPERED LEGS

C/W TAPERED LEGS

835