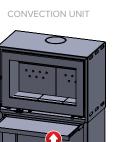

### **PULL OUT TABLE**

When lighting your fire or cleaning out the ash, pull out this table to hold your kindling, wood, and matches and to catch any particles/ ash dropped. Simply slide the table in after use to hide any dropped particles/ash until such time that the table can be cleaned.

## **AIR INLET RESTRICTOR**

Easily set to prevent over burning when installed with a long chimney or in high wind areas.