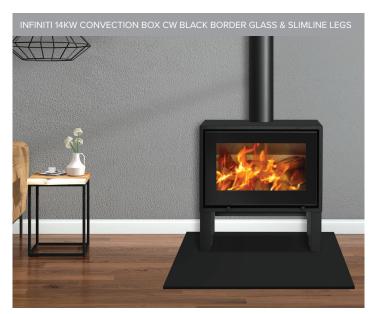

ximise efficiency and ensure clean burning - making these units much simpler to use than many other wood stoves.

# INFINITI 14KW CONVECTION BOX CW BLACK BORDER GLASS & TAPERED LEGS

# **CHOICE OF GLASS**

Our 14 Kw single sided stoves come in a choice of a Clear Glass at the rear of the door or a Black Border Glass located at the front of the door, for a more sophisticated look.

### **PULL OUT TABLE**

When lighting your fire or cleaning out the ash, pull out this table to hold your kindling, wood, and matches and to catch any particles/ ash dropped. Simply slide the table in after use to hide any dropped particles/ash until such time that the table can be cleaned.

## **AIR INLET RESTRICTOR**

Easily set to prevent over burning when installed with a long chimney or in high wind areas.



# **FREESTANDING**

**CONVECTION BOX** 

**14 KW SINGLE SIDED** 









# **HEATING CAPACITY**

**14 Kw** ▶ 560 m<sup>3</sup>





C/W WOOD STORAGE BOX

833



866

C/W LONG TAPERED LEGS







C/W TAPERED LEGS

835





C/W SLIMLINE LEGS