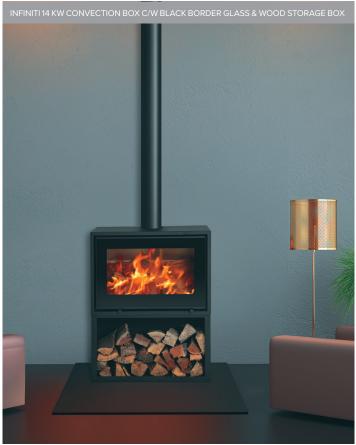

# **HEATING CAPACITY**

**14 Kw** ▶ 560 m<sup>3</sup>

C/W WOOD STORAGE BOX

833

866

C/W LONG TAPERED LEGS

C/W TAPERED LEGS

835