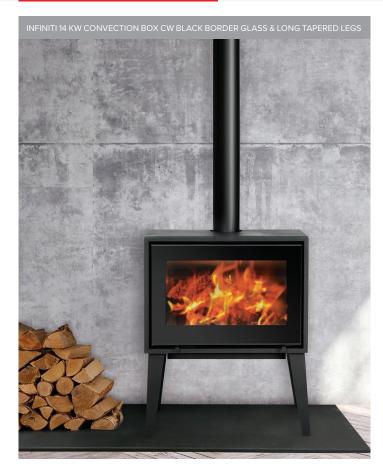

# INFINITI 14KW CONVECTION BOX CW BLACK BORDER GLASS & TAPERED LEGS

# **HEATING CAPACITY**

**14 Kw** ▶ 560 m<sup>3</sup>

C/W WOOD STORAGE BOX

833

866

C/W LONG TAPERED LEGS

C/W TAPERED LEGS

835