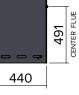

# **HEATING CAPACITY**

**14 Kw** ▶ 560 m<sup>3</sup>

C/W WOOD STORAGE BOX

833

866

C/W LONG TAPERED LEGS

C/W TAPERED LEGS

835