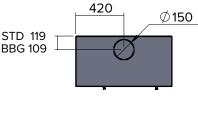

# **HEATING CAPACITY**

**14 Kw** ▶ 560 m<sup>3</sup>

C/W WOOD STORAGE BOX

833

866

C/W LONG TAPERED LEGS

C/W TAPERED LEGS

835