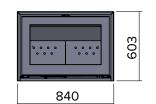

# **HEATING CAPACITY**

**14 Kw** ▶ 560 m<sup>3</sup>

C/W WOOD STORAGE BOX

833

866

C/W LONG TAPERED LEGS

C/W TAPERED LEGS

835