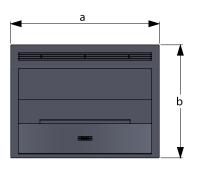

# **BUILT IN**

AVAILABLE AS SINGLE SIDED OR DOUBLE SIDED

STANDARD BOX

STANDARD BOX WITH FRAME

PLAN VIEW WITH FRAME

SIDE VIEW

| 700 BOX SIZE     | a    | b   | С   | d  | е   |
|------------------|------|-----|-----|----|-----|
| STANDARD BOX     | 775  | 590 | NA  | 0  | 700 |
| DELUXE FRAME     | 935  | 595 | NA  | 0  | 700 |
| EXTRA WIDE FRAME | 1190 | 595 | NA  | 0  | 700 |
| WRAPAROUND FRAME | 1165 | 618 | 672 | 54 | 700 |

| 1000 BOX SIZE    | a    | b   | С   | d  | е    |
|------------------|------|-----|-----|----|------|
| STANDARD BOX     | 1075 | 590 | NA  | 0  | 1000 |
| DELUXE FRAME     | 1238 | 598 | NA  | 0  | 1000 |
| EXTRA WIDE FRAME | 1455 | 621 | NA  | 0  | 1000 |
| WRAPAROUND FRAME | 1460 | 621 | 675 | 54 | 1000 |