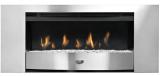

### **DELUX** BLACK & STAINLESS STEEL FRAMES

**EXTRA WIDE** BLACK & STAINLESS STEEL FRAMES

**WRAPAROUND** BLACK & STAINLESS STEEL FRAMES

| SINGLE OR DOUBLE SIDED UNITS | HEAT OUTPUT<br>Kw | HEATING CAPACITY<br>m³ | GAS CONSUMPTION<br>g/hr |     |     |         | LEGAL MIN ROOM SIZE<br>m³ | PERMANENT VENTILATION REQUIRED<br>IF SMALLER THAN LEGAL ROOM SIZE<br>cm² |
|------------------------------|-------------------|------------------------|-------------------------|-----|-----|---------|---------------------------|--------------------------------------------------------------------------|
|                              |                   |                        | LO                      | ні  |     |         |                           |                                                                          |
| CLASSIC 200                  | 5                 | 200                    | 150                     | 300 | 75  | 2 x 98  |                           |                                                                          |
| CLASSIC 300                  | 7                 | 300                    | 250                     | 490 | 125 | 2 x 160 |                           |                                                                          |
| 1000 CLASSIC                 | 10                | 400                    | 450                     | 740 | 185 | 2 x 240 |                           |                                                                          |