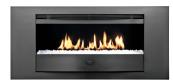

E AS SINGLE SIDED OR DOUBLE SIDED







These units have a steel firebox c/w with a standard 40mm thick black frame. The firebox gets built into your masonry wall. On completion of building, the grate style chosen, as well as any of the 6 optional trims, can be easily fitted to the firebox. This gives considerable versatility to the unit in enabling a wide range of looks

to suit each person's individual style. Perfect for the developer, who can build in a standard firebox and later customise this to each purchaser's choice as the units are sold.

The units are available in 700 or 1000mm sizes.

### **STYLING CHOICES**

#### STANDARD BLACK



### **DELUX** BLACK & STAINLESS STEEL FRAMES





**EXTRA WIDE** BLACK & STAINLESS STEEL FRAMES





**WRAPAROUND** BLACK & STAINLESS STEEL FRAMES





| SINGLE OR DOUBLE SIDED UNITS | HEAT OUTPUT<br>Kw | HEATING CAPACITY<br>m³ | GAS CONSUMPTION<br>g/hr |     |     |         | LEGAL MIN ROOM SIZE<br>m³ | PERMANENT VENTILATION REQUIRED<br>IF SMALLER THAN LEGAL ROOM SIZE<br>cm² |
|------------------------------|-------------------|------------------------|-------------------------|-----|-----|---------|---------------------------|--------------------------------------------------------------------------|
|                              |                   |                        | LO                      | ні  |     |         |                           |                                                                          |
| CLASSIC 200                  | 5                 | 200                    | 150                     | 300 |