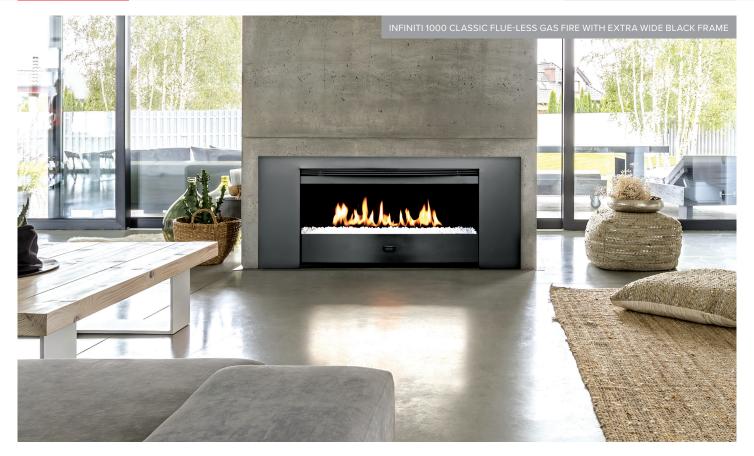

# **BUILT IN**

AVAILABLE AS SINGLE SIDED OR DOUBLE SIDED

These units have a steel firebox c/w with a standard 40mm thick black frame. The firebox gets built into your masonry wall. On completion of building, the grate style chosen, as well as any of the 6 optional trims, can be easily fitted to the firebox. This gives considerable versatility to the unit in enabling a wide range of looks

to suit each person's individual style. Perfect for the developer, who can build in a standard firebox and later customise this to each purchaser's choice as the units are sold.

The units are available in 700 or 1000mm sizes.

### **STYLING CHOICES**