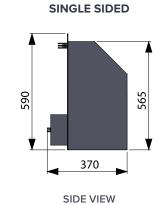

# **BUILT IN**

AVAILABLE AS SINGLE SIDED OR DOUBLE SIDED

STANDARD BOX

STANDARD BOX WITH FRAME

PLAN VIEW WITH FRAME

SIDE VIEW

| 700 BOX SIZE     | a    | b   | С   | d  | е   |
|------------------|------|-----|-----|----|-----|
| STANDARD BOX     | 775  | 590 | NA  | 0  | 700 |
| DELUXE FRAME     | 935  | 595 | NA  | 0  | 700 |
| EXTRA WIDE FRAME | 1190 | 595 | NA  | 0  | 700 |
| WRAPAROUND FRAME | 1165 | 618 | 672 | 54 | 700 |

| 1000 BOX SIZE    | a    | b   | С   | d  | е    |
|------------------|------|-----|-----|----|------|
| STANDARD BOX     | 1075 | 590 | NA  | 0  | 1000 |
| DELUXE FRAME     | 1238 | 598 | NA  | 0  | 1000 |
| EXTRA WIDE FRAME | 1455 | 621 | NA  | 0  | 1000 |
| WRAPAROUND FRAME | 1460 | 621 | 675 | 54 | 1000 |