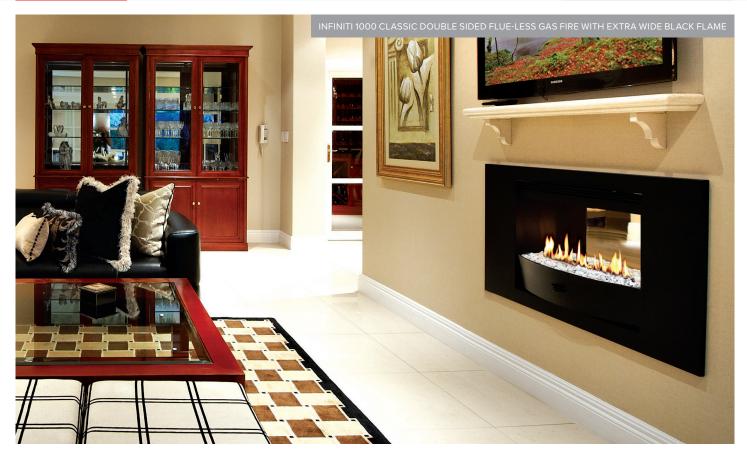

# **BUILT IN**

AVAILABLE AS SINGLE SIDED OR DOUBLE SIDED

These units have a steel firebox c/w with a standard 40mm thick black frame. The firebox gets built into your masonry wall. On completion of building, the grate style chosen, as well as any of the 6 optional trims, can be easily fitted to the firebox. This gives considerable versatility to the unit in enabling a wide range of looks

to suit each person's individual style. Perfect for the developer, who can build in a standard firebox and later customise this to each purchaser's choice as the units are sold.

The units are available in 700 or 1000mm sizes.

### **DELUX** BLACK & STAINLESS STEEL FRAMES

**EXTRA WIDE** BLACK & STAINLESS STEEL FRAMES

**WRAPAROUND** BLACK & STAINLESS STEEL FRAMES

| SINGLE OR DOUBLE SIDED UNITS | HEAT OUTPUT<br>Kw | HEATING CAPACITY<br>m³ | GAS CONSUMPTION<br>g/hr |     |     |         | LEGAL MIN ROOM SIZE<br>m³ | PERMANENT VENTILATION REQUIRED<br>IF SMALLER THAN LEGAL ROOM SIZE<br>cm² |
|------------------------------|-------------------|------------------------|-------------------------|-----|-----|---------|---------------------------|--------------------------------------------------------------------------|
|                              |                   |                        | LO                      | ні  |     |         |                           |                                                                          |
| CLASSIC 200                  | 5                 | 200                    | 150                     | 300 | 75  | 2 x 98  |                           |                                                                          |
| CLASSIC 300                  | 7                 | 300                    | 250                     | 490 | 125 | 2 x 160 |                           |                                                                          |
| 1000 CLASSIC                 | 10                | 400                    | 450                     | 740 | 185 | 2 x 240 |                           |                                                                          |