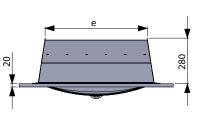

# **BUILT IN**

AVAILABLE AS SINGLE SIDED OR DOUBLE SIDED

STANDARD BOX

STANDARD BOX WITH FRAME

PLAN VIEW WITH FRAME

SIDE VIEW

| 700 BOX SIZE     | a    | b   | С   | d  | е   |
|------------------|------|-----|-----|----|-----|
| STANDARD BOX     | 775  | 590 | NA  | 0  | 700 |
| DELUXE FRAME     | 935  | 595 | NA  | 0  | 700 |
| EXTRA WIDE FRAME | 1190 | 595 | NA  | 0  | 700 |
| WRAPAROUND FRAME | 1165 | 618 | 672 | 54 | 700 |

| 1000 BOX SIZE    | a    | b   | С   | d  | е    |
|------------------|------|-----|-----|----|------|
| STANDARD BOX     | 1075 | 590 | NA  | 0  | 1000 |
| DELUXE FRAME     | 1238 | 598 | NA  | 0  | 1000 |
| EXTRA WIDE FRAME | 1455 | 621 | NA  | 0  | 1000 |
| WRAPAROUND FRAME | 1460 | 621 | 675 | 54 | 1000 |