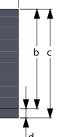

# **BUILT IN**

AVAILABLE AS SINGLE SIDED OR DOUBLE SIDED

STANDARD BOX

STANDARD BOX WITH FRAME

PLAN VIEW WITH FRAME

SIDE VIEW

| 700 BOX SIZE     | a    | b   | С   | d  | е   |
|------------------|------|-----|-----|----|-----|
| STANDARD BOX     | 775  | 590 | NA  | 0  | 700 |
| DELUXE FRAME     | 935  | 595 | NA  | 0  | 700 |
| EXTRA WIDE FRAME | 1190 | 595 | NA  | 0  | 700 |
| WRAPAROUND FRAME | 1165 | 618 | 672 | 54 | 700 |

| 1000 BOX SIZE    | a    | b   | С   | d  | е    |
|------------------|------|-----|-----|----|------|
| STANDARD BOX     | 1075 | 590 | NA  | 0  | 1000 |
| DELUXE FRAME     | 1238 | 598 | NA  | 0  | 1000 |
| EXTRA WIDE FRAME | 1455 | 621 | NA  | 0  | 1000 |
| WRAPAROUND FRAME | 1460 | 621 | 675 | 54 | 1000 |