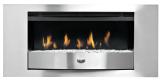

### **DELUX** BLACK & STAINLESS STEEL FRAMES

**EXTRA WIDE** BLACK & STAINLESS STEEL FRAMES

**WRAPAROUND** BLACK & STAINLESS STEEL FRAMES

| SINGLE OR DOUBLE SIDED UNITS | HEAT OUTPUT<br>Kw | HEATING CAPACITY<br>m³ | GAS CONSUMPTION<br>g/hr |     |     |         | LEGAL MIN ROOM SIZE<br>m³ | PERMANENT VENTILATION REQUIRED<br>IF SMALLER THAN LEGAL ROOM SIZE<br>cm² |
|------------------------------|-------------------|------------------------|-------------------------|-----|-----|---------|---------------------------|--------------------------------------------------------------------------|
|                              |                   |                        | LO                      | ні  |     |         |                           |                                                                          |
| CLASSIC 200                  | 5                 | 200                    | 150                     | 300 | 75  | 2 x 98  |                           |                                                                          |
| CLASSIC 300                  | 7                 | 300                    | 250                     | 490 | 125 | 2 x 160 |                           |                                                                          |
| 1000 CLASSIC                 | 10                | 400                    | 450                     | 740 | 185 | 2 x 240 |                           |                                                                          |