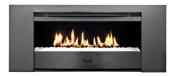

# **BUILT IN**



AVAILABLE AS SINGLE SIDED OR DOUBLE SIDED







These units have a steel firebox c/w with a standard 40mm thick black frame. The firebox gets built into your masonry wall. On completion of building, the grate style chosen, as well as any of the 6 optional trims, can be easily fitted to the firebox. This gives considerable versatility to the unit in enabling a wide range of looks

to suit each person's individual style. Perfect for the developer, who can build in a standard firebox and later customise this to each purchaser's choice as the units are sold.

The units are available in 700 or 1000mm sizes.

### **STYLING CHOICES**

#### STANDARD BLACK



### **DELUX** BLACK & STAINLESS STEEL FRAMES





**EXTRA WIDE** BLACK & STAINLESS STEEL FRAMES





**WRAPAROUND** BLACK & STAINLESS STEEL FRAMES





| SINGLE OR DOUBLE SIDED UNITS | HEAT OUTPUT<br>Kw | HEATING CAPACITY<br>m³ | GAS CONSUMPTION<br>g/hr |     |     |         | LEGAL MIN ROOM SIZE<br>m³ | PERMANENT VENTILATION REQUIRED<br>IF SMALLER THAN LEGAL ROOM SIZE<br>cm² |
|------------------------------|-------------------|------------------------|-------------------------|-----|-----|---------|---------------------------|--------------------------------------------------------------------------|
|                              |                   |                        | LO                      | ні  |     |         |                           |                                                                          |
| CLASSIC 200                  | 5                 | 200