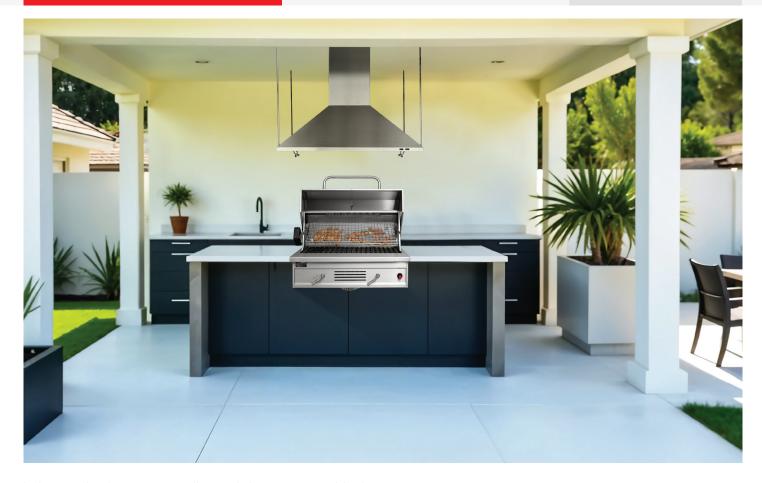

## **ISLAND STYLE CANOPIES**

In the event that there is no rear wall to attach the canopy to, our Island Style Canopy can be supported from the ceiling.

These canopies come standard with removable Stainless Steel mesh filters for easy cleaning, and 2 swivel lights for optimal lighting when cooking.

They are available in widths of 1000 mm and 1250 mm.

| PRODUCT                  | A    | В   | С   | D   | E   |
|--------------------------|------|-----|-----|-----|-----|
| 1000 ISLAND STYLE CANOPY | 1000 | 800 | 410 | 370 | 370 |
| 1250 ISLAND STYLE CANOPY | 1250 | 800 | 410 | 370 | 370 |