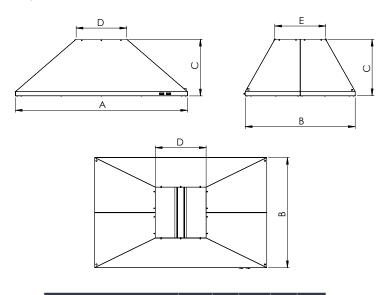

They are available in widths of 1000 mm and 1250 mm.

| PRODUCT                  | A    | В   | С   | D   | E   |
|--------------------------|------|-----|-----|-----|-----|
| 1000 ISLAND STYLE CANOPY | 1000 | 800 | 410 | 370 | 370 |
| 1250 ISLAND STYLE CANOPY | 1250 | 800 | 410 | 370 | 370 |