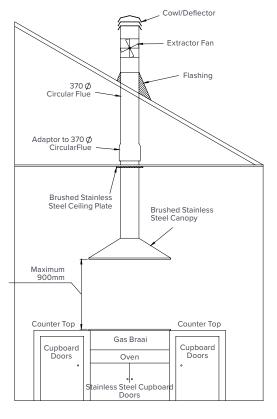

## **EXTRACTION SYSTEMS**





## **ISLAND STYLE CANOPIES**



In the event that there is no rear wall to attach the canopy to, our Island Style Canopy can be supported from the ceiling.

These canopies come standard with removable Stainless Steel mesh filters for easy cleaning, and 2 swivel lights for optimal lighting when cooking.

They are available in widths of 1000 mm and 1250 mm.



| PRODUCT                  | A    | В   | С   | D   | E   |
|--------------------------|------|-----|-----|-----|-----|
| 1000 ISLAND STYLE CANOPY | 1000 | 800 | 410 | 370 | 370 |
| 1250 ISLAND STYLE CANOPY | 1250 | 800 | 410 | 370 | 370 |



TYPICAL TOP EXIT CANOPY INSTALLATION